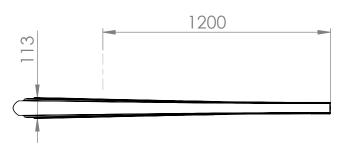

 $Specifications \ and \ measurements \ are \ of \ an \ indicative \ nature \ and \ subject \ to \ change \ without \ notice$ 

| YOHO top single 1200     |                  |                     |
|--------------------------|------------------|---------------------|
| Schréder                 | Scale:1:20       | Material: Aluminium |
| Experts in lightability™ | Date: 21-10-2020 | Weight:8.2Kg        |