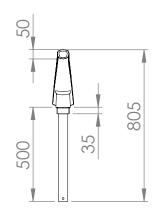

 $Specifications \ and \ measurements \ are \ of \ an \ indicative \ nature \ and \ subject \ to \ change \ without \ notice$ 

| YOHO top single 1200     |                  |                     |
|--------------------------|------------------|---------------------|
| Schréder                 | Scale:1:20       | Material: Aluminium |
| Experts in lightability™ | Date: 21-10-2020 | Weight:8.2Kg        |