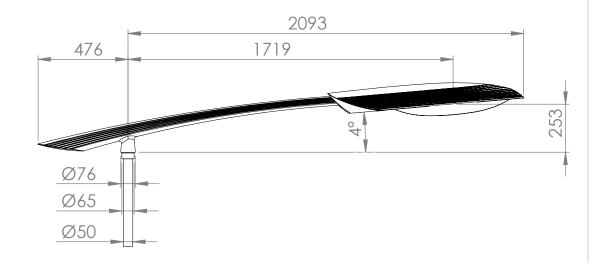

 $Specifications \ and \ measurements \ are \ of \ an \ indicative \ nature \ and \ subject \ to \ change \ without \ notice$ 

| YOHO top single 1200     |                  |                     |
|--------------------------|------------------|---------------------|
| Schréder                 | Scale:1:20       | Material: Aluminium |
| Experts in lightability™ | Date: 21-10-2020 | Weight:8.2Kg        |